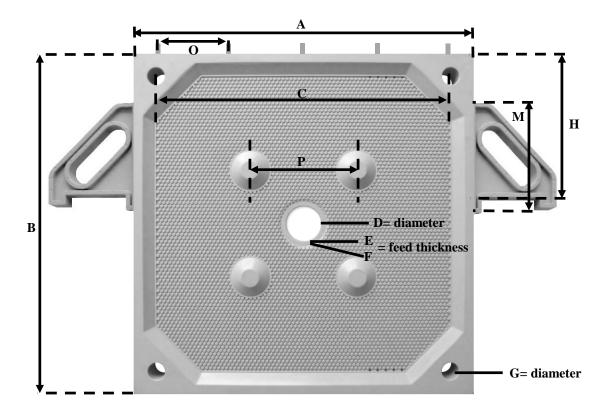

## Membrane and Chamber Plate Drawing

| Α | Plate Width                                     |  |
|---|-------------------------------------------------|--|
| В | Plate Height                                    |  |
| С | Distance Between Eye Centers (center to center) |  |
| D | Center Feed Diameter                            |  |
| Е | Chamber Feed Thickness                          |  |
| F | Membrane Feed Thickness                         |  |
| G | Corner Hole Diameter                            |  |
| Н | Distance From Top of Plate to Bottom of Handle  |  |
| Ι | Membrane Plate Thickness                        |  |
| J | Chamber Plate Thickness                         |  |
| Κ | Press Make                                      |  |
| L | Operational Pressure (100 or 225 PSI)           |  |
| М | Handle Height Size                              |  |
| Ν | Number of Pegs 3,5 or NA                        |  |
| 0 | Distance Between Pegs                           |  |
| Р | Distance Between Staybosses                     |  |